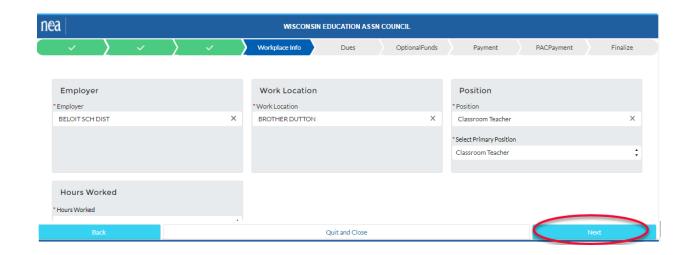

|
| · · · · ·                                                                                                                     | Membership Type Workplace Info Dues                                                 | OptionalFunds Payment | PACPayment Finalize  |
| SELECT A MEMBERSHIP CATEGOR     Certified     Education Support Professiona     Pre-Retired     Retired     Aspiring Educator | For individuals employed in public e<br>al learning or whose job is primarily ea    | EAR                   |                      |
| Back                                                                                                                          | Quit and Close                                                                      |                       | Next                 |







#### Continue

|                                                        | WISCONSIN EDUCATION ASSN COUNCIL