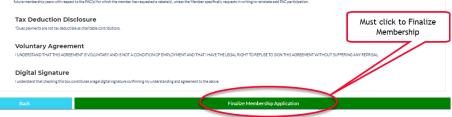

exerstand that checking this box constitutes a legal digital signature confirming my understanding and agreement to the above. UNDERSTAND THAT THIS AGREEMENT IS VOLUNTARY AND IS NOT A CONDITION OF EMPLOYMENT AND THAT I HAVE THE LEGAL RIGHT TO REFUSE TO SIGN THIS AGREEMENT WITHOUT SUFFERING ANY REPRISAL.